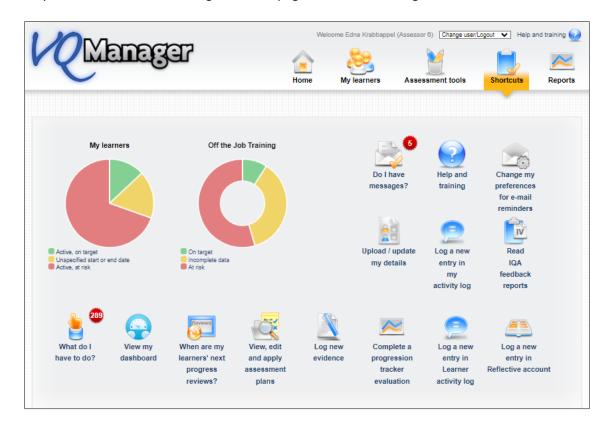

## Shortcuts page for assessors.

We have now added a Shortcuts page for Assessors. Please contact us if you would like this set as the first page your assessors see when they log in.

The layout is similar to the existing **Shortcuts** page for the line managers and learners.

Clicking on the graphs will take the assessor to the **Dashboard**.

| 2 | RAG 🗹 Target date 🗹 Difference between actual and target 🐩 🗹 Employer 🔽 Curriculum area 🔽 Reference number 🔽 Institution |                                           |                                           |                |                                              |                 |                 |                     |             |
|---|--------------------------------------------------------------------------------------------------------------------------|-------------------------------------------|-------------------------------------------|----------------|----------------------------------------------|-----------------|-----------------|---------------------|-------------|
|   | •                                                                                                                        |                                           |                                           |                |                                              |                 |                 |                     |             |
| ¢ | Learner                                                                                                                  | Actual %<br>completion<br>at today's date | Target %<br>completion<br>at today's date | Target<br>date | Difference<br>between actual<br>and target % | Employer        | Curriculum area | Reference<br>number | Institution |
|   | Dizon, Luis (1831)                                                                                                       | 23                                        | 16                                        | 01/11/2025     | 0                                            |                 | Business        |                     |             |
|   | Gillett, Graham (38)                                                                                                     | 22                                        | 78                                        | 01/11/2025     | 56                                           | Boots Reading   |                 |                     |             |
|   | 2023_04_11_L_1, 2023_04_11_L_1 (1823)                                                                                    | 0                                         | 78                                        | 30/04/2024     | 78                                           |                 |                 |                     |             |
|   | Robinson, George (1789)                                                                                                  | 14                                        | 100                                       | 11/10/2023     | 86                                           | Test employer 1 |                 |                     |             |
|   | ABC, ABC (761)                                                                                                           | 6                                         | 100                                       | 30/06/2023     | 94                                           | Reading College |                 | 123456789           | Institution |
|   |                                                                                                                          |                                           |                                           |                |                                              |                 |                 |                     |             |