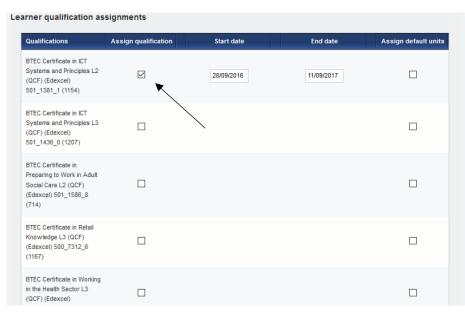

## **Frequently asked questions**

Why can't the Assessor see the qualification allocated to the learner on the "Log Evidence" page?

There are two reasons why this could be.

Firstly check that the qualification has been assigned to the learner.