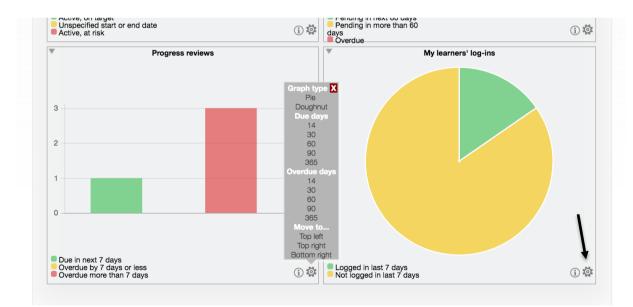

At the bottom right hand corner of each graph box you will find Information and Settings buttons.

(i) By clicking on the information icon a pop-up will appear with useful information about that graph.

By selecting the Settings icon you will be presented with various options to customise your graph, eg: Type of Graph, Due days, Pending days, and the option to reconfigure the dashboard layout to suit your needs.