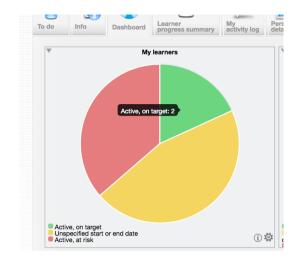

Hovering over the Red, Amber or Green areas of each graph will show a pop up displaying the number of your learners in that group. This example from My Learners shows 2 learners in the green (Active, On Target) group.