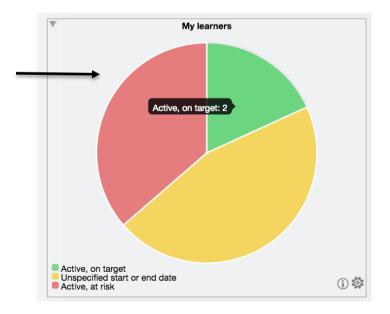

Clicking on an individual coloured area will open a pop-up with a list of learners included in that section. This example shows the two Green - Active, on Target learners from the hover-over above. This table can be further configured by clicking on the tick boxes to hide or show columns.