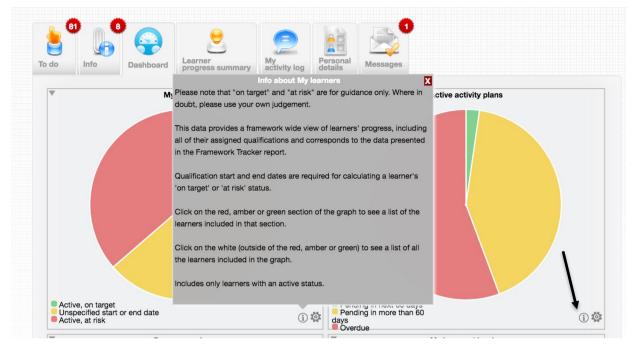

Please note that the information provided only includes learners with an 'active' status.

The page layout can be configured to your individual preference and importance of the information provided (See Settings button below). You also have the option to hide a graph from view by clicking on the downward arrow in the top left corner of each graph box. This can be reversed at any time.

At the bottom right hand corner of each graph box you will find Information and Settings buttons.

(i) By clicking on the information icon a pop-up will appear with useful information about that graph.

By selecting the Settings icon you will be presented with various options to customise your graph, eg: Type of Graph, Due days, Pending days, and the option to reconfigure the dashboard layout to suit your needs.

Hovering over the Red, Amber or Green areas of each graph will show a pop up displaying the number of your learners in that group. This example from My Learners shows 2 learners in the green (Active, On Target) group.

Clicking on an individual coloured area will open a pop-up with a list of learners included in that section. This example shows the two Green - Active, on Target learners from the hover-over above. This table can be further configured by clicking on the tick boxes to hide or show columns.