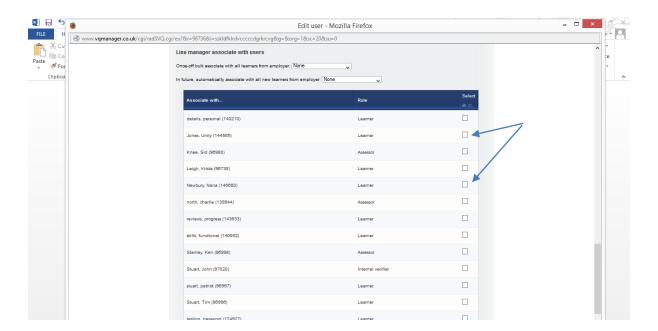

## Select Line manager in the "Role" area.

Scroll down and select the users you wish to see. You do not have to select all the users in that chain so for example if your OSU is an employer you would only select the learners and NOT the assessors.

Use the quick tick/quick untick to select all or deselect all