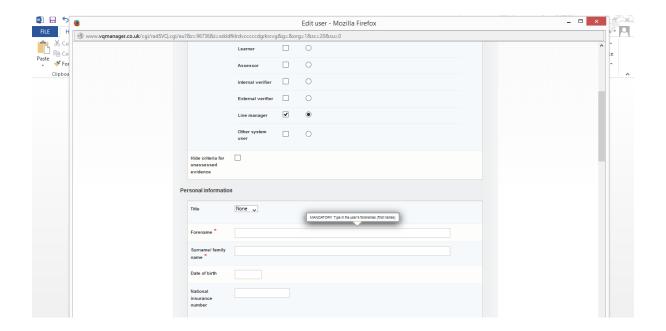

## Select Line manager in the "Role" area.

Scroll down and select the users you wish to see. You do not have to select all the users in that chain so for example if your OSU is an employer you would only select the learners and NOT the assessors.