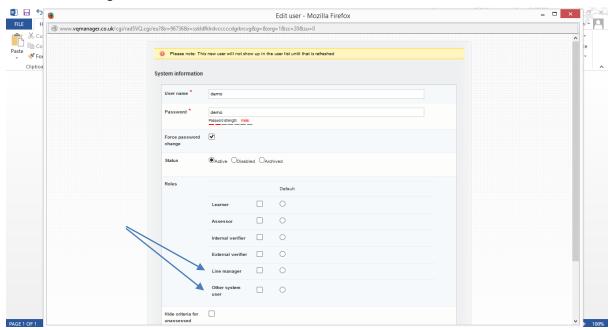

## Select Line manager in the "Role" area.

Scroll down and select the users you wish to see. You do not have to select all the users in that chain so for example if your OSU is an employer you would only select the learners and NOT the assessors.