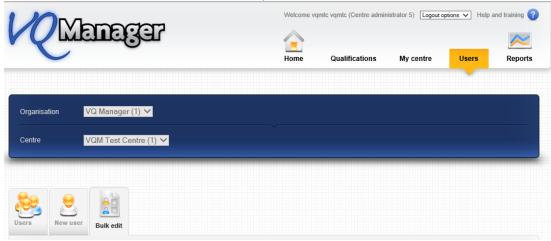

## **Bulk Edit Function**

When an assessor leaves an organisation for example, there is often a need to re-allocate all of their learners to a new assessor.

We have created a new interface for the centre admin that allows re-allocation learner to not only assessors but to other user sets as well. We have also created an area to change many learner's status in bulk too. It is located in "Users" top tab and "Bulk edit" subtab.