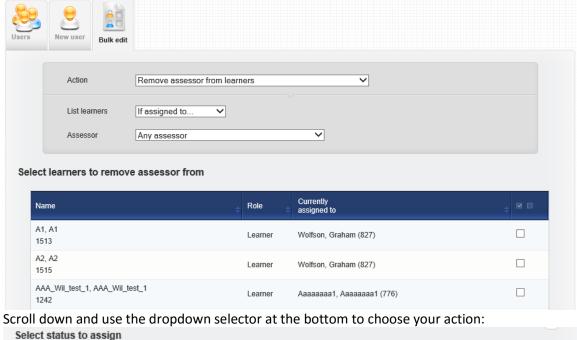

Select the action you should like to do:

Filters are then displayed depending on the selected action

Select the learners/users this action applies to by ticking the right hand box:

Always ensure you select the blue arrow, the message displayed alters slightly depending on the action taken.