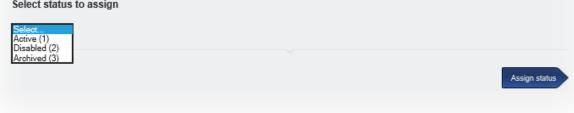

Select the action you should like to do:

Filters are then displayed depending on the selected action

Select the learners/users this action applies to by ticking the right hand box:

Always ensure you select the blue arrow, the message displayed alters slightly depending on the action taken.