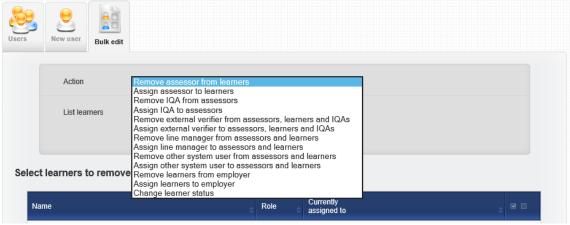

Select the action you should like to do:

Filters are then displayed depending on the selected action

Select the learners/users this action applies to by ticking the right hand box:

Always ensure you select the blue arrow, the message displayed alters slightly depending on the action taken.