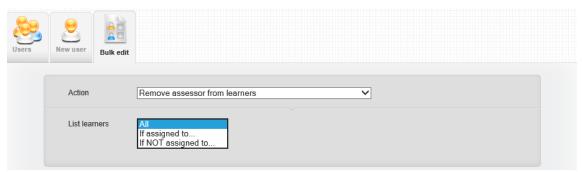

Select the action you should like to do:

Filters are then displayed depending on the selected action

Select the learners/users this action applies to by ticking the right hand box:

Always ensure you select the blue arrow, the message displayed alters slightly depending on the action taken.