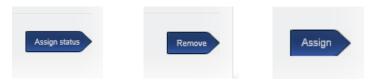

Select the action you should like to do:

Filters are then displayed depending on the selected action

Select the learners/users this action applies to by ticking the right hand box:

Always ensure you select the blue arrow, the message displayed alters slightly depending on the action taken.