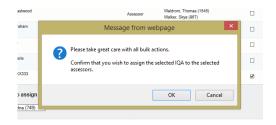

A prompt with always appear to confirm changes, again the message displayed alters slightly depending on the action taken.