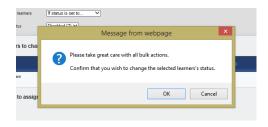

A prompt with always appear to confirm changes, again the message displayed alters slightly depending on the action taken.