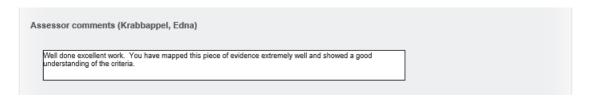

Note the assessor's ticks to see the criteria which the evidence meets. (The learner's original ticks are in the column on the left, and the assessor's are highlighted below on the right hand side.)

Note the assessor's feedback in the 'Assessor comments' field.