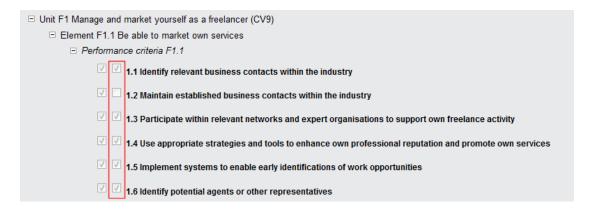

Note the assessor's ticks to see the criteria which the evidence meets. (The learner's original ticks are in the column on the left, and the assessor's are highlighted below on the right hand side.)

Note the assessor's feedback in the 'Assessor comments' field.