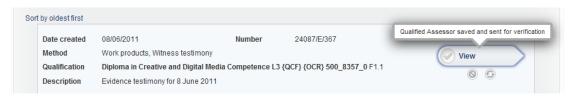

## Note:

• If you roll your mouse over the button, it will give you information about what the last thing was that happened with the evidence.

Select the View button and scroll down the evidence screen.