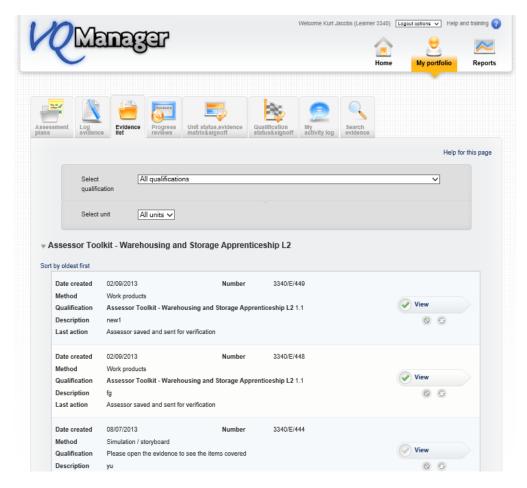

## **View Assessor Feedback**

The learner can view their assessor's feedback on evidence which has been assessed. Access this assessment feedback by doing the following:

Go to My portfolio and then Evidence list tab, select the evidence item you want to see.

## Note:

• If you roll your mouse over the button, it will give you information about what the last thing was that happened with the evidence.

Select the View button and scroll down the evidence screen.