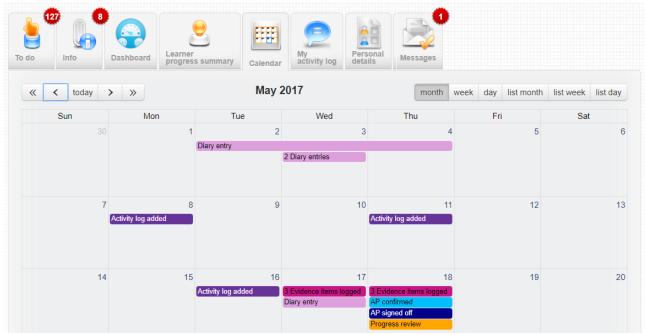

## Calendar

We have created a new tab on the Home page for learners, assessors and IQA/IVs called Calendar. The calendar pulls data from various tabs throughout VQManager to display an up-to-date picture of activity on the selected learner's account. As work is carried out across the system, it is automatically entered into the Calendar to give an at-a-glance view for users.

The calendar shows:

Diary entry - Plum

Progress review - Orange

Progress review confirmed by learner - DarkOrange

Progress review confirmed by a line manager - Chocolate

Evidence item logged - MediumVioletRed

Assessment/Action Plan due - Cyan

Assessment/Action Plan confirmed by learner - DeepSkyBlue

Unit signed off (assessor)- PaleGreen

Unit signed off (IV) - LimeGreen

Unit sign-off confirmed by learner - MediumSeaGreen

Qual signed off (assessor)- ForestGreen

Qual signed off (IV) - DarkOliveGreen

Activity log added - RebeccaPurple

Learner last logged in - Yellow

AP signed off - DarkBlue

Unit target date - Aquamarine

Use the tabs on the right to select the time period you wish to view i.e. month, week, day etc. and then use the arrows on the left hand side to scroll forward or backwards in time.

If you select a single entry a pop-up appears and will show you that entry.

If you click on an entry that says for example, 2 diary entries, the link takes you to the diary tab to reveal all the diary entries you may wish to see.