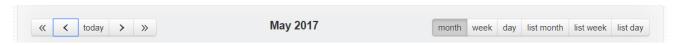

Qual signed off (assessor)- ForestGreen

Qual signed off (IV) - DarkOliveGreen

Activity log added - RebeccaPurple

Learner last logged in - Yellow

AP signed off - DarkBlue

Unit target date - Aquamarine

Use the tabs on the right to select the time period you wish to view i.e. month, week, day etc. and then use the arrows on the left hand side to scroll forward or backwards in time.